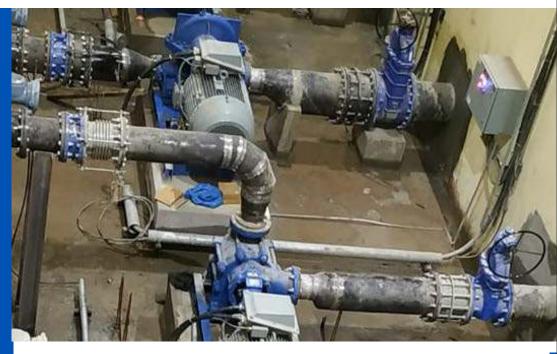

## Successful Commissioning Of Water Pumps At Damoh Mvrwss Project Site, Madhya Pradesh

KBL's Largest HSC Pumps Ready for Dispatch at Our Kirloskarvadi Plant

KBL Successfully commissioned various types of pumps for Backwash Filter Annexe Pump House at Damoh MVRWSS Project Site, Madhya Pradesh. The project is under Madhya Pradesh Jal Nigam Limited.

Pumps Commissioned at the site included Vertical turbine pumps (2 Stage & 3 stage) for Intake Pump House, Horizontal split case pump (UP150 & Up125) and RKB pump for Clear Water Pump House.