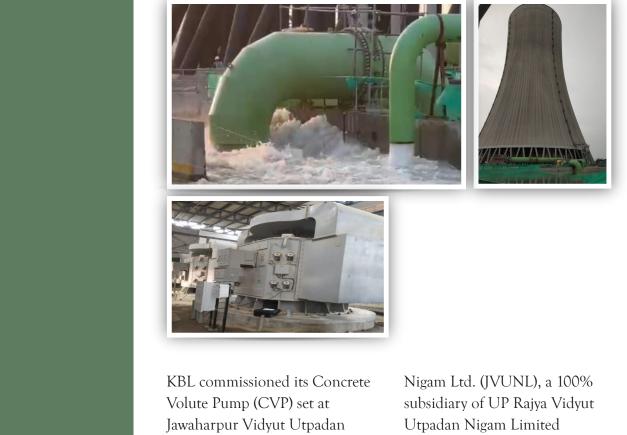

## Special Pumps for Special Applications. KBL supplies Concrete Volute pump at Jawaharpur Vidyut Utpadan Nigam Limited Super Thermal Power Station.

Volute Pump (CVP) set at Jawaharpur Vidyut Utpadan Nigam Limited Super Thermal Power Station (2x660 MW) in Malawan, Etah, UP, India. The power plant has a 1.32 GW capacity and is one of the coal-fired power projects of Jawaharpur Vidyut Utpadan Nigam Ltd. (JVUNL), a 100% subsidiary of UP Rajya Vidyut Utpadan Nigam Limited (UPRVNL). The company commissioned Pump Model CVP-NV2100 single-stage Concrete Volute pumpsets, which are water-lubricated and operated with HT synchronous motor.