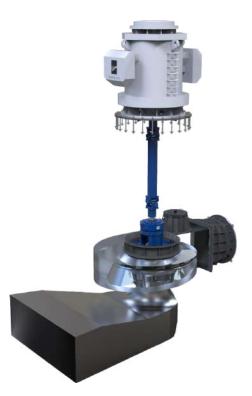

## KBL has provided pumpsets for Obra "C" Extension Thermal Power Station

KBL's significant contributions to the renowned Obra 'C' Extension Thermal Power Station, a high-profile 2X660 MW project, prove to be an excellent advancement for the state of Uttar Pradesh. The expertise shines through the successful commissioning of 2 Concrete Volute Pumps (CVPs) for circulating water application and 4 End-suction pumps (KPD) for seawater application. With these significant contributions,