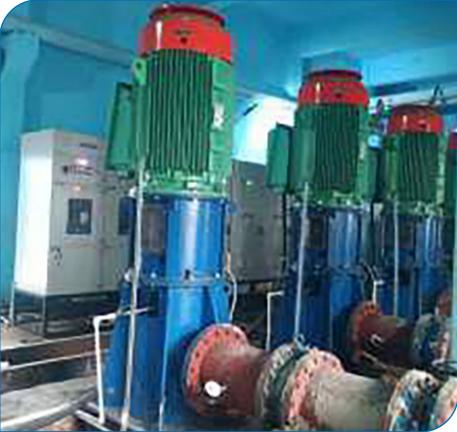

## KBL Supports 24/7 Water Supply Initiative for Navi Mumbai

Kirloskar Brothers Limited (KBL) is proud to support Navi Mumbai Municipal Corporation's (NMMC) ambitious 24/7 water supply scheme by supplying Vertical Turbine (VT) pumps. This phased water supply scheme aims to ensure uninterrupted access to clean water for the city's residents. NMMC currently provides 470.43 million litres (MLD) of water per day to over 1,27,000 residential users across eight wards. With a vast transmission and distribution network of pipelines, this project is crucial in meeting the city's growing water needs. KBL's high-performance VT pumps will play a vital role in ensuring efficient operation of this water distribution system. By partnering in such vital urban initiatives, KBL continues to support efforts to enhance water management and community well-being while promoting sustainable practices.